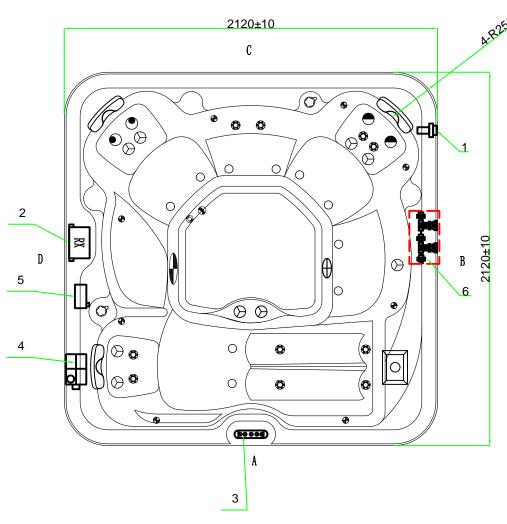

## **Business Plan**

Notes:Due to manufacturing tolerances, there could be some minor differences between the actual spa and the drawing above. If site planning is critical to such tolerances, be sure to measure your actual spa. All specifications are subject to change without notice.Some components may be optional on your spa

| _        | 95±5mm |  |  |  |  |  |  |  |  |  |  |  |  |  |  |  |   |
|----------|--------|--|--|--|--|--|--|--|--|--|--|--|--|--|--|--|---|
| ı        |        |  |  |  |  |  |  |  |  |  |  |  |  |  |  |  |   |
| 820±15mm | †      |  |  |  |  |  |  |  |  |  |  |  |  |  |  |  |   |
| <u>.</u> |        |  |  |  |  |  |  |  |  |  |  |  |  |  |  |  | _ |